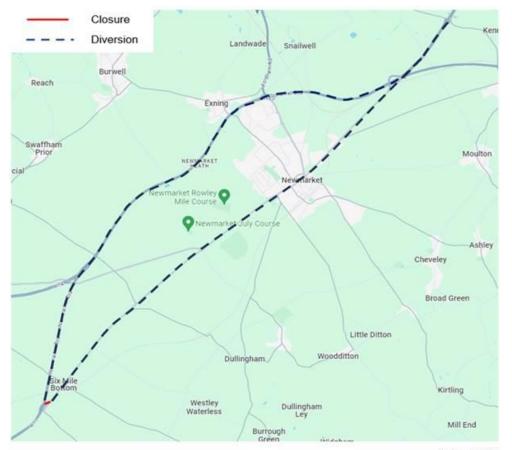

To carry out the work safely, we need to close the A11 southbound, and traffic will be diverted via the A14 and M11 (**Strategic diversion**).

Any traffic wishing to join the A11 southbound at Six Mile Bottom will be diverted as follows:

 Traffic will follow Wilbraham Road and the A1303 to join the A14 westbound at junction 35 (Stow cum Quy), then follow the Strategic Diversion (Map 1).

The **A11 northbound exit slip at Six Mile Bottom** will also be closed. Drivers will be directed to continue on the A11 / A14 Newmarket Bypass and exit onto the A1304 (High Street) through Newmarket to return to Six Mile Bottom (**Map 2**).