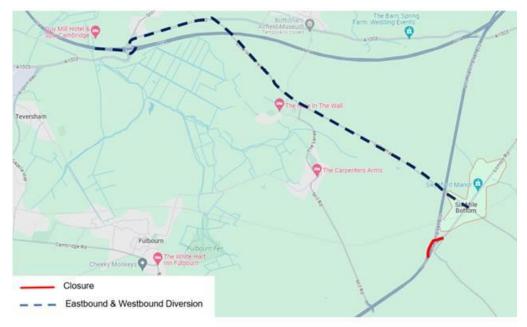

 Traffic will follow Wilbraham Road and the A1303 to join the A14 westbound at junction 35 (Stow cum Quy), then follow the Strategic Diversion (Map 1).

The **A11 northbound exit slip at Six Mile Bottom** will also be closed. Drivers will be directed to continue on the A11 / A14 Newmarket Bypass and exit onto the A1304 (High Street) through Newmarket to return to Six Mile Bottom (**Map 2**).