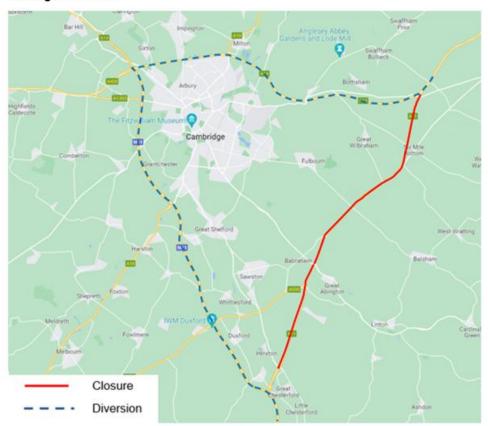

To carry out the work safely, we need to close the A11 southbound, and traffic will be diverted via the A14 and M11 (**Strategic diversion**).

Any traffic wishing to join the A11 southbound at Six Mile Bottom will be diverted as follows: